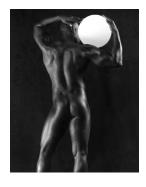

# "Modern Day Classics" by JD Dragan

The SPACE Art Gallery welcomes JD Dragan and his beautiful portraiture of the Black male body.

From Michelangelo's David through Weston's Pepper, Dragan brings a multitude of classic and contemporary art history influences to his images. The result is "Modern Day Classics".

Using a medium format film camera and Gelatin Silver, Dragan captures

the exquisite detail of the nude form. Dragan's use of light in the studio creates the perfect arena to showcase these finely-toned artful bodies. The energy and attention the models give to their bodies is reflected by the attention to technical detail Dragan attributes to each frame of film.