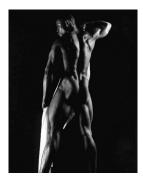

# "Modern Day Classics" by JD Dragan

The SPACE Art Gallery welcomes JD Dragan and his beautiful portraiture of the Black male body.

From Michelangelo's David through Weston's Pepper, Dragan brings a multitude of classic and contemporary art history influences to his images. The result is "Modern Day Classics".

Using a medium format film camera and Gelatin Silver, Dragan captures

the exquisite detail of the nude form. Dragan's use of light in the studio creates the perfect arena to showcase these finely-toned artful bodies. The energy and attention the models give to their bodies is reflected by the attention to technical detail Dragan attributes to each frame of film.