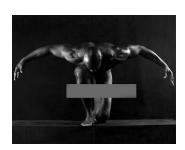

# "Modern Day Classics" by JD Dragan

The SPACE Art Gallery welcomes JD Dragan and his beautiful portraiture of the Black male body.

From Michelangelo's David through Weston's Pepper, Dragan brings a multitude of classic and contemporary art history influences to his images. The result is "Modern Day Classics".

Using a medium format film camera and Gelatin Silver, Dragan captures

the exquisite detail of the nude form. Dragan's use of light in the studio creates the perfect arena to showcase these finely-toned artful bodies. The energy and attention the models give to their bodies is reflected by the attention to technical detail Dragan attributes to each frame of film.