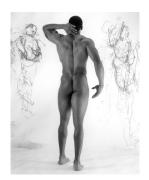

# "Modern Day Classics" by JD Dragan

The SPACE Art Gallery welcomes JD Dragan and his beautiful portraiture of the Black male body.

From Michelangelo's David through Weston's Pepper, Dragan brings a multitude of classic and contemporary art history influences to his images. The result is "Modern Day Classics".

Using a medium format film camera and Gelatin Silver, Dragan captures

the exquisite detail of the nude form. Dragan's use of light in the studio creates the perfect arena to showcase these finely-toned artful bodies. The energy and attention the models give to their bodies is reflected by the attention to technical detail Dragan attributes to each frame of film.