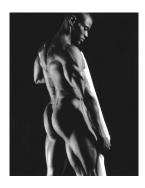

# "Modern Day Classics" by JD Dragan

The SPACE Art Gallery welcomes JD Dragan and his beautiful portraiture of the Black male body.

From Michelangelo's David through Weston's Pepper, Dragan brings a multitude of classic and contemporary art history influences to his images. The result is "Modern Day Classics".

Using a medium format film camera and Gelatin Silver, Dragan captures

the exquisite detail of the nude form. Dragan's use of light in the studio creates the perfect arena to showcase these finely-toned artful bodies. The energy and attention the models give to their bodies is reflected by the attention to technical detail Dragan attributes to each frame of film.