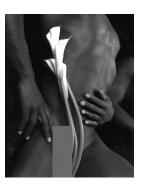

# "Modern Day Classics" by JD Dragan

The SPACE Art Gallery welcomes JD Dragan and his beautiful portraiture of the Black male body.

From Michelangelo's David through Weston's Pepper, Dragan brings a multitude of classic and contemporary art history influences to his images. The result is "Modern Day Classics".

Using a medium format film camera and Gelatin Silver, Dragan captures

the exquisite detail of the nude form. Dragan's use of light in the studio creates the perfect arena to showcase these finely-toned artful bodies. The energy and attention the models give to their bodies is reflected by the attention to technical detail Dragan attributes to each frame of film.