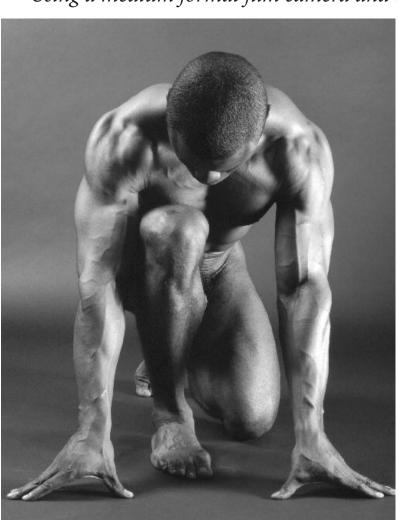

# "Modern Day Classics" by JD Dragan

The SPACE Art Gallery welcomes JD Dragan and his beautiful portraiture of the Black male body.

From Michelangelo's David through Weston's Pepper, Dragan brings a multitude of classic and contemporary art history influences to his images. The result is "Modern Day Classics".

Using a medium format film camera and Gelatin Silver, Dragan captures

the exquisite detail of the nude form. Dragan's use of light in the studio creates the perfect arena to showcase these finely-toned artful bodies. The energy and attention the models give to their bodies is reflected by the attention to technical detail Dragan attributes to each frame of film.