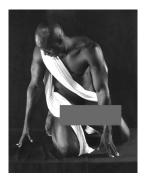

# "Modern Day Classics" by JD Dragan

The SPACE Art Gallery welcomes JD Dragan and his beautiful portraiture of the Black male body.

From Michelangelo's David through Weston's Pepper, Dragan brings a multitude of classic and contemporary art history influences to his images. The result is "Modern Day Classics".

Using a medium format film camera and Gelatin Silver, Dragan captures

the exquisite detail of the nude form. Dragan's use of light in the studio creates the perfect arena to showcase these finely-toned artful bodies. The energy and attention the models give to their bodies is reflected by the attention to technical detail Dragan attributes to each frame of film.