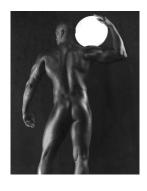

# "Modern Day Classics" by JD Dragan

The SPACE Art Gallery welcomes JD Dragan and his beautiful portraiture of the Black male body.

From Michelangelo's David through Weston's Pepper, Dragan brings a multitude of classic and contemporary art history influences to his images. The result is "Modern Day Classics".

Using a medium format film camera and Gelatin Silver, Dragan captures

the exquisite detail of the nude form. Dragan's use of light in the studio creates the perfect arena to showcase these finely-toned artful bodies. The energy and attention the models give to their bodies is reflected by the attention to technical detail Dragan attributes to each frame of film.