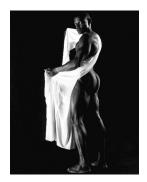

# "Modern Day Classics" by JD Dragan

The SPACE Art Gallery welcomes JD Dragan and his beautiful portraiture of the Black male body.

From Michelangelo's David through Weston's Pepper, Dragan brings a multitude of classic and contemporary art history influences to his images. The result is "Modern Day Classics".

Using a medium format film camera and Gelatin Silver, Dragan captures

the exquisite detail of the nude form. Dragan's use of light in the studio creates the perfect arena to showcase these finely-toned artful bodies. The energy and attention the models give to their bodies is reflected by the attention to technical detail Dragan attributes to each frame of film.