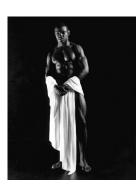

# "Modern Day Classics" by JD Dragan

The SPACE Art Gallery welcomes JD Dragan and his beautiful portraiture of the Black male body.

From Michelangelo's David through Weston's Pepper, Dragan brings a multitude of classic and contemporary art history influences to his images. The result is "Modern Day Classics".

Using a medium format film camera and Gelatin Silver, Dragan captures

the exquisite detail of the nude form. Dragan's use of light in the studio creates the perfect arena to showcase these finely-toned artful bodies. The energy and attention the models give to their bodies is reflected by the attention to technical detail Dragan attributes to each frame of film.